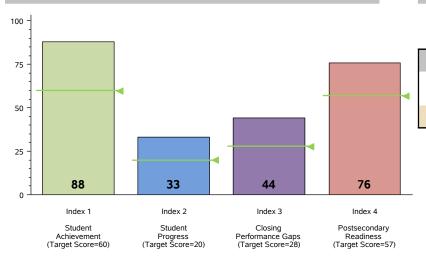

#### **Performance Index Report**

#### **Performance Index Summary**

| Index                         | Points<br>Earned | Maximum<br>Points | Index<br>Score |
|-------------------------------|------------------|-------------------|----------------|
| 1 - Student Achievement       | 423              | 480               | 88             |
| 2 - Student Progress          | 198              | 600               | 33             |
| 3 - Closing Performance Gaps  | 523              | 1,200             | 44             |
| 4 - Postsecondary Readiness   |                  |                   |                |
| STAAR Score                   | 8.9              |                   |                |
| Graduation Rate Score         | 25.0             |                   |                |
| Graduation Plan Score         | 16.9             |                   |                |
| Postsecondary Component Score | 24.7             |                   | 76             |