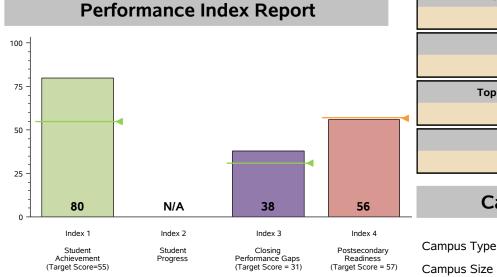

# **Performance Index Summary**

| Index                         | Points<br>Earned | Maximum<br>Points | Index<br>Score |
|-------------------------------|------------------|-------------------|----------------|
| 1 - Student Achievement       | 404              | 507               | 80             |
| 2 - Student Progress          | N/A              | N/A               | N/A            |
| 3 - Closing Performance Gaps  | 452              | 1,200             | 38             |
| 4 - Postsecondary Readiness   |                  |                   |                |
| STAAR Score                   | 9.0              |                   |                |
| Graduation Rate Score         | 23.4             |                   |                |
| Graduation Plan Score         | 11.5             |                   |                |
| Postsecondary Indicator Score | 12.1             |                   | 56             |