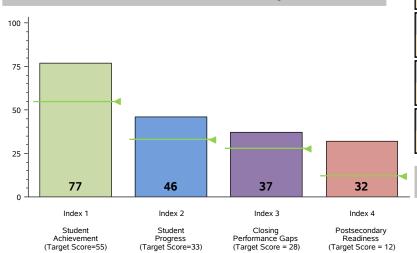

## **Performance Index Summary**

| Index                         | Points<br>Earned | Maximum<br>Points | Index<br>Score |
|-------------------------------|------------------|-------------------|----------------|
| 1 - Student Achievement       | 230              | 297               | 77             |
| 2 - Student Progress          | 370              | 800               | 46             |
| 3 - Closing Performance Gaps  | 298              | 800               | 37             |
| 4 - Postsecondary Readiness   |                  |                   |                |
| STAAR Score                   | 32.0             |                   |                |
| Graduation Rate Score         | N/A              |                   |                |
| Graduation Plan Score         | N/A              |                   |                |
| Postsecondary Indicator Score | N/A              |                   | 32             |