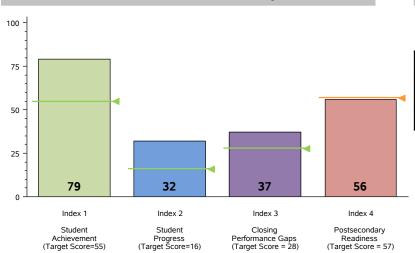

### **Performance Index Report**

# **Performance Index Summary**

| Index                         | Points<br>Earned | Maximum<br>Points | Index<br>Score |
|-------------------------------|------------------|-------------------|----------------|
| 1 - Student Achievement       | 634              | 804               | 79             |
| 2 - Student Progress          | 384              | 1,200             | 32             |
| 3 - Closing Performance Gaps  | 512              | 1,400             | 37             |
| 4 - Postsecondary Readiness   |                  |                   |                |
| STAAR Score                   | 8.5              |                   |                |
| Graduation Rate Score         | 23.4             |                   |                |
| Graduation Plan Score         | 11.5             |                   |                |
| Postsecondary Indicator Score | 12.1             |                   | 56             |